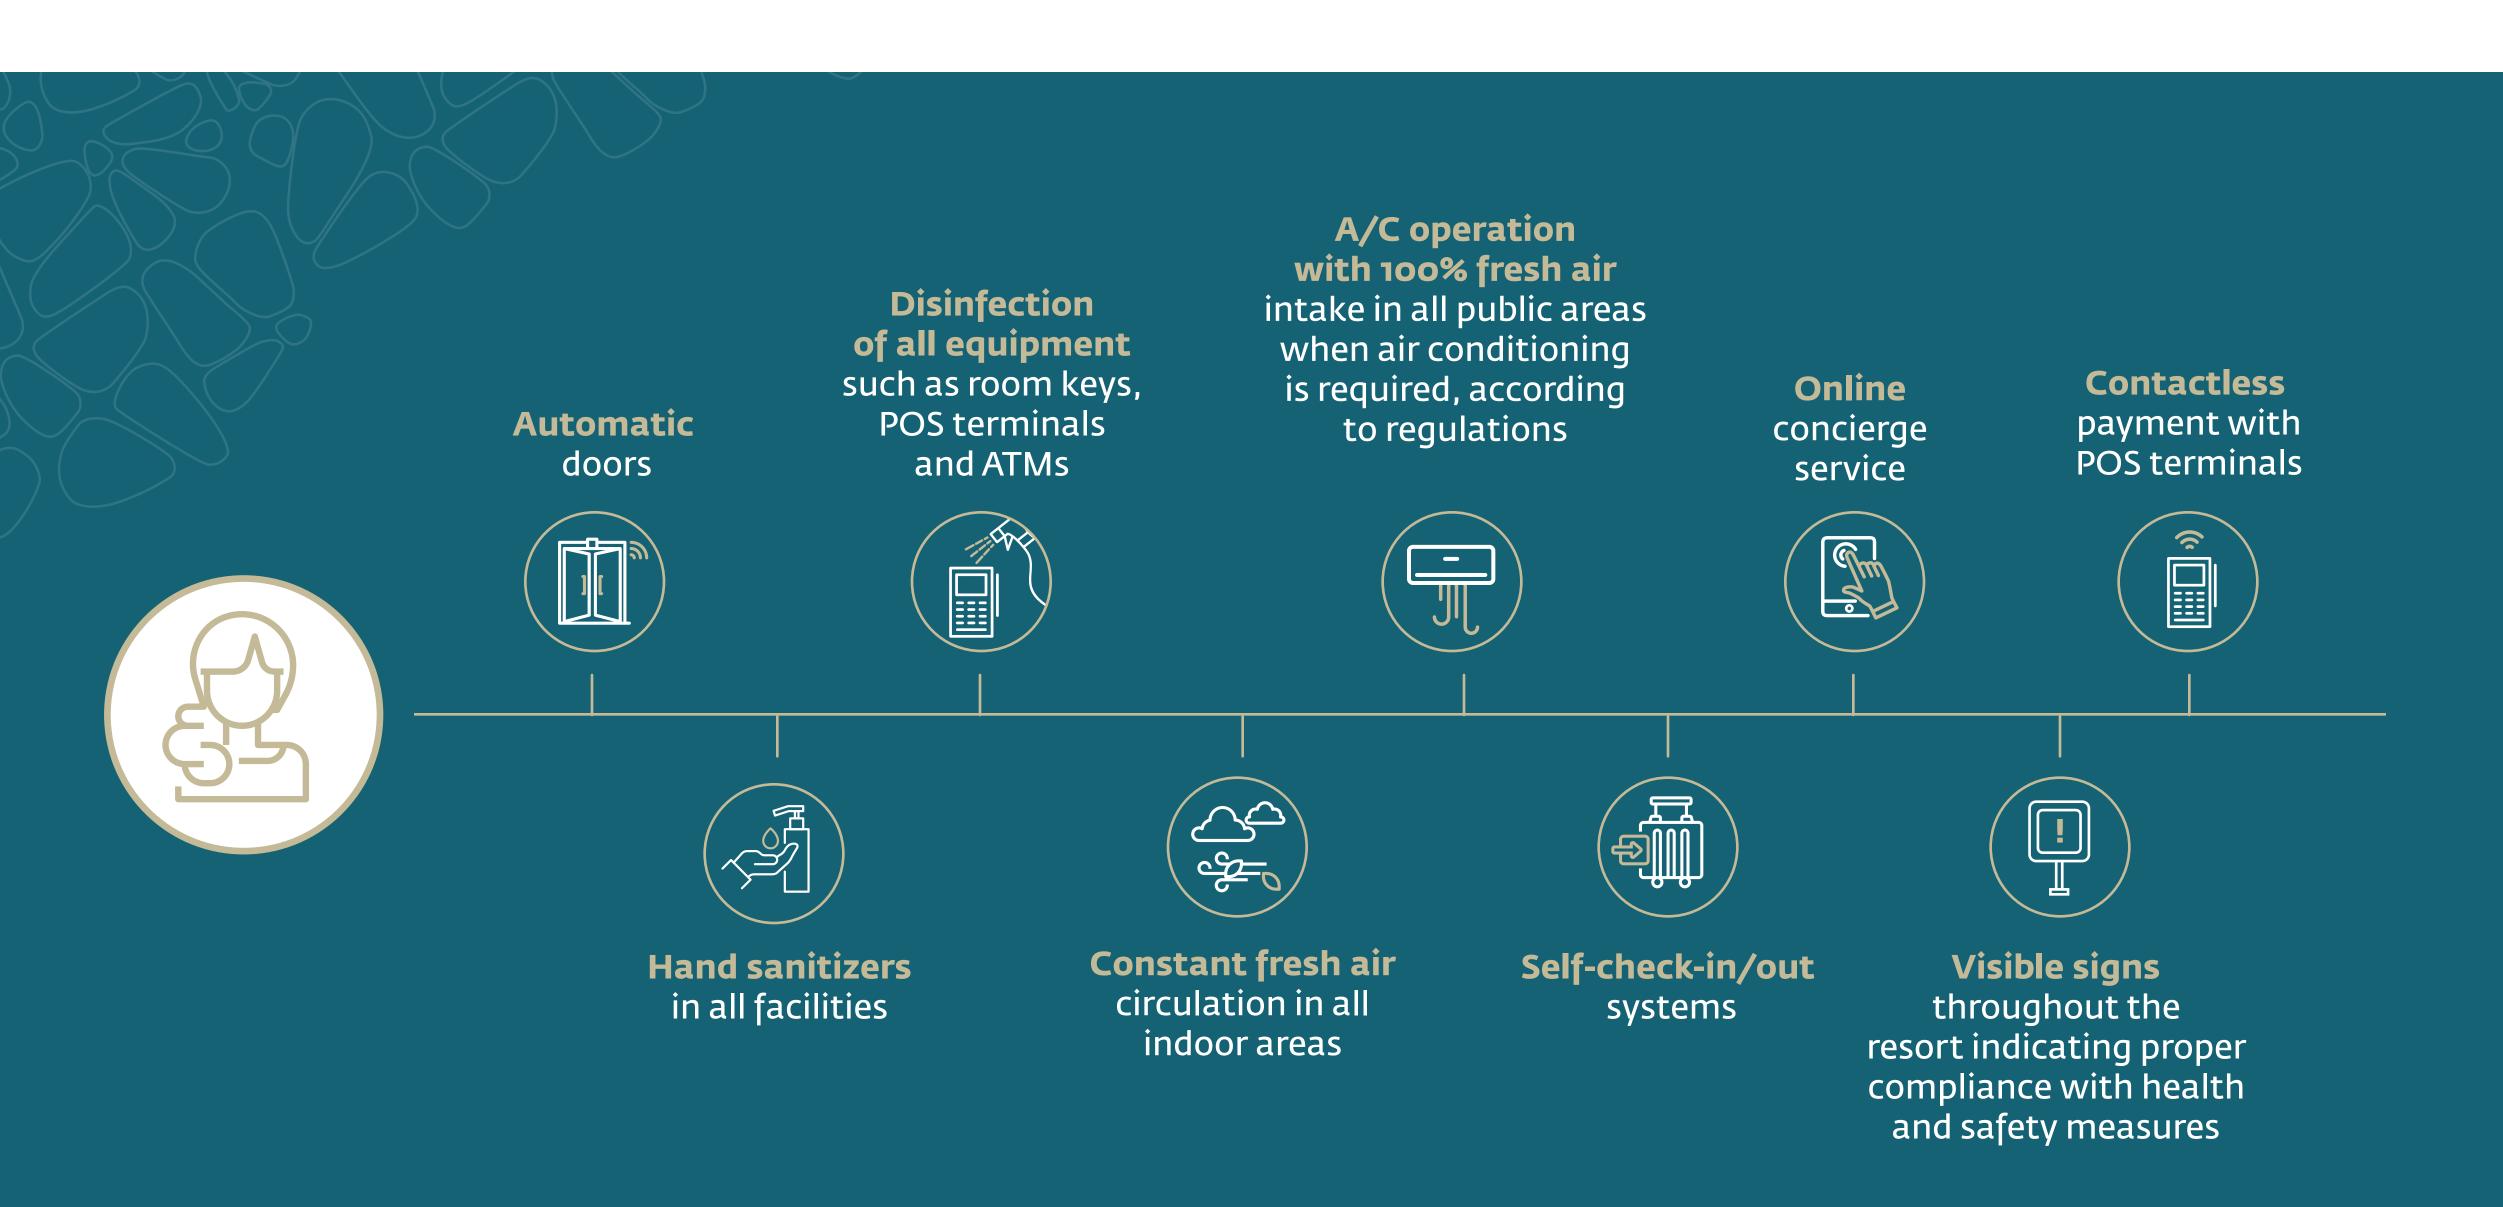

# Extensive Health & Safety Procedures

## Guest Arrival

# Food & Beverage

Table service with precautions

Disposable placemats and napkins

Digital menus via QR codes

Online reservation systems in all restaurants

POS contactless payment systems

Smart Pass system for queuing management

Online room service