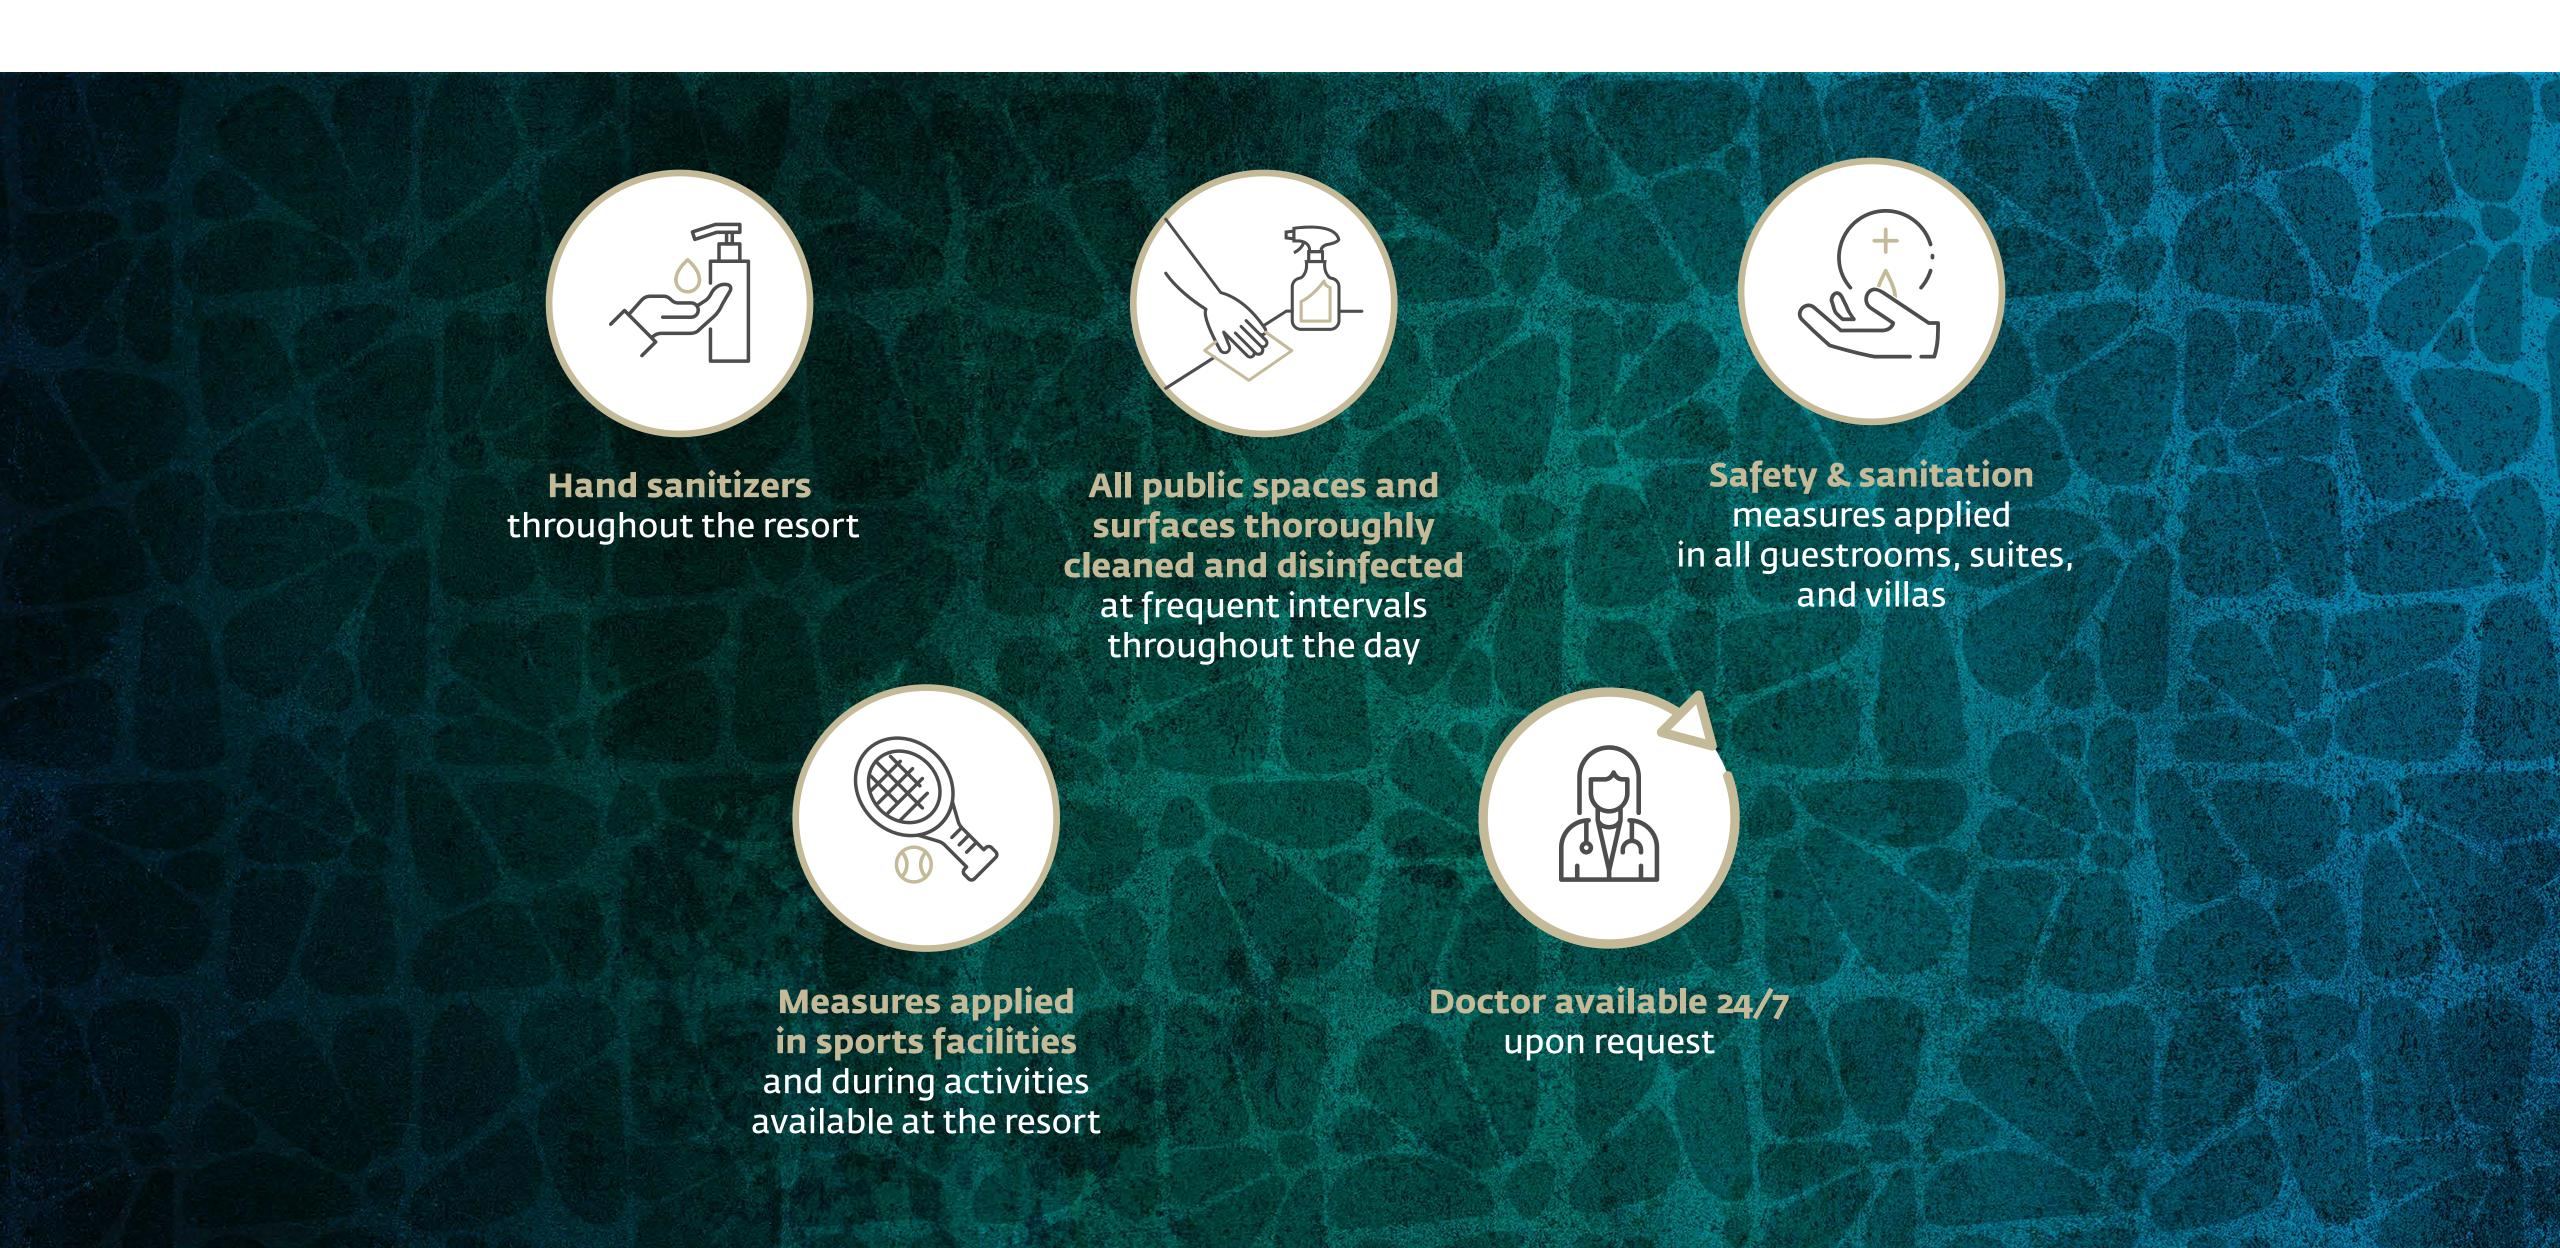

# Extensive Health & Safety Procedures

## Guest Arrival

### Guestrooms

Deep disinfection and cleaning according to Health and Safety Protocols

During the stay, linen will be changed regularly

During the stay, room cleaning will take place daily

Water quality testing according to respective regulations

A/C cleaning and disinfection with every new guest occupying the room

Increased intervals
between stays
to allow deep
disinfection and
cleaning of guestrooms

## Food & Beverage

Stringiest compliance with HACCP & EFET

(Greek Food Authority) regulations

Buffet operation in

the main restaurant
according to the
new health and
safety regulations
(self-service buffet
by using face

## Sport & Activities

Alternative options for open-air workouts with ample space for physical distancing

Group activities will be available following the new health and safety regulations

The fitness centre will be available in strict compliance with the new health and safety regulations